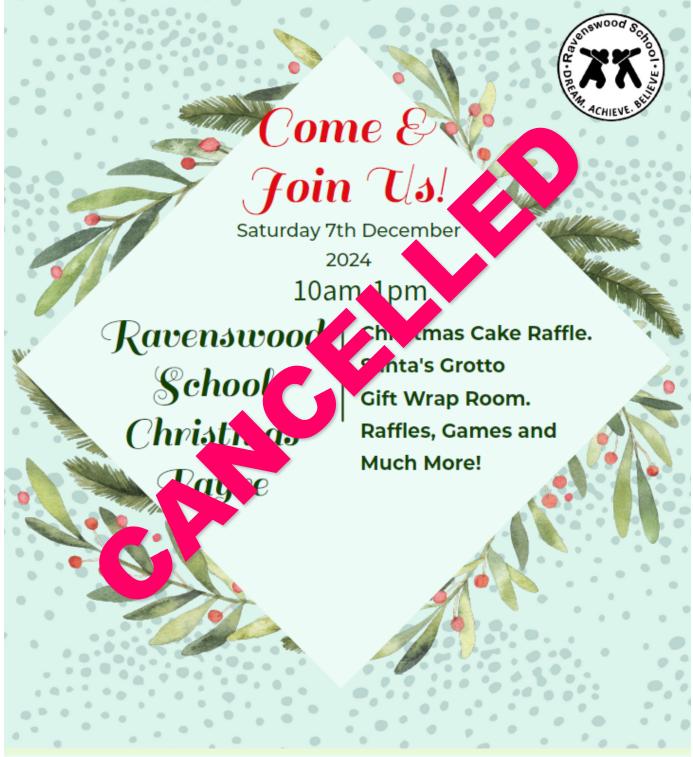

#### DATES FOR THE DIARY:

CANCELLED—Saturday 7<sup>th</sup> December – PFA Christmas Fayre

**Tuesday 17th December**—Secondary & P16 Christmas Show - 9:30am

**Tuesday 17th December**—Primary Christmas Show - 1:30pm

### CHRISTMAS FAYRE

Please come and join us at school for our Christmas Fayre on **Saturda**. **7th December at 10am-1pm**. A great way to get into the festive spirit. There whoe a range of stalls, games, a San at grotto, a wrapping room, hot food available to purchase and lots more. The Christmas Fayre will be **CASH ONLY**.